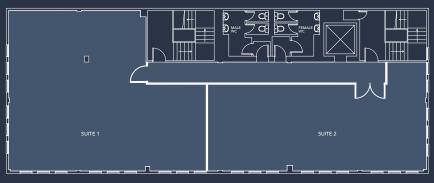

#### **FLOOR PLANS**

5th Floor

4th Floor

#### **ACCOMMODATION**

| FLOOR         | SQ FT | SQ M   |
|---------------|-------|--------|
| 5th (Suite 1) | 1,313 | 121.98 |
| 5th (Suite 2) | 818   | 75.99  |
| 4th           | 2,605 | 242.01 |
| Total         | 4,736 | 439.98 |