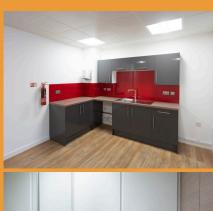

#### **SPECIFICATION**

- Refurbished entrance areas and common areas
- Secure door entry system providing 24 hour access
- 8 person passenger lift serving all floor
- Metal suspended ceilings with recessed LED light fittings
- New comfort cooling and central heating
- Raised access floors, with floor boxes wired for power in situ

- Refurbished dedicated male & female toilets on each floor
- Secure car parking available
- Shower and cycle racks to be installed
- 1GB leased line available immediately for incoming tenants
- Fully fitted options available