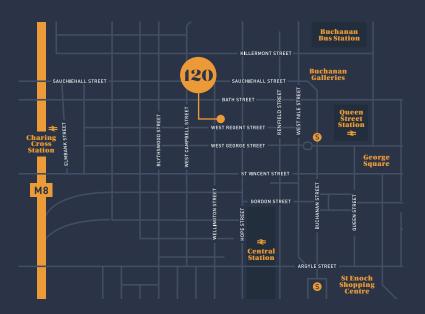

# LANDMARK LOCATION

120 West Regent Street enjoys a fantastic location in the heart of Glasgow's traditional core office district. An established office location, it is ideal for visitor and staff access by car or public transport with Q-Park (public car park) virtually adjacent.

The location provides a vibrant and wide ranging mix of coffee shops, restaurants and all types of retail within minutes walk.

#### **Amenities**

- **01** Rogue City Hotel (Bath St)
- **02** Sartis (Wellington Street)
- **03** Pure Gym (Bath St)
- **04** Tesco Express (Sauchiehall St)
- **05** Kimpton Blythswood Square Hotel (Blythswood Square)

Close to Glasgow's main retailing thoroughfare, <u>Buchanan Street</u>

5 minutes' walk from both Glasgow Central and Queen Street stations

Wide range of bars, restaurants and cafés within the vicinity

from Q Park in
Sauchiehall Street

Prime corner location

Easy access to M8 and motorway network