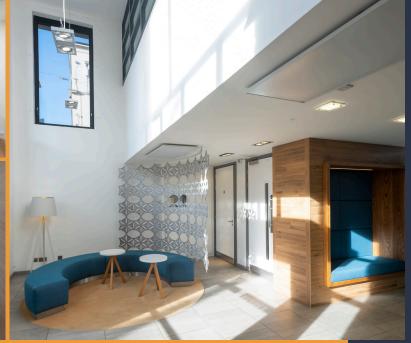

#### **Excellent City Centre Location**

- Attractive corner building
- Bright open plan floors
- Existing high quality fit out
  - Fully refurbished
  - Garage parking

#### **SPECIFICATION**

- Refurbished entrance areas and common areas
- Secure door entry system providing 24 hour access
- 8 person passenger lift serving all floor
- Metal suspended ceilings with recessed LED light fittings
- New comfort cooling and central heating
- Raised access floors, with floor boxes wired for power in situ

- Refurbished dedicated male & female toilets on each floor
- Secure car parking available
- Shower and cycle racks to be installed
- 1GB leased line available immediately for incoming tenants
- Fully fitted options available