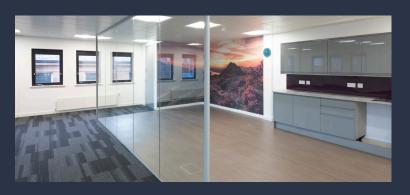

#### **Excellent City Centre Location**

- Attractive corner building
- Bright open plan floors
- Existing high quality fit out
  - Fully refurbished
  - Garage parking

#### **SPECIFICATION**

- Refurbished entrance areas and common areas
- Secure door entry system providing 24 hour access
- 8 person passenger lift serving all floor
- Metal suspended ceilings with recessed LED light fittings
- New comfort cooling and central heating
- Raised access floors, with floor boxes wired for power in situ

- Refurbished dedicated male & female toilets on each floor
- Secure car parking available
- Shower and cycle racks to be installed
- 1GB leased line available immediately for incoming tenants
- Fully fitted options available