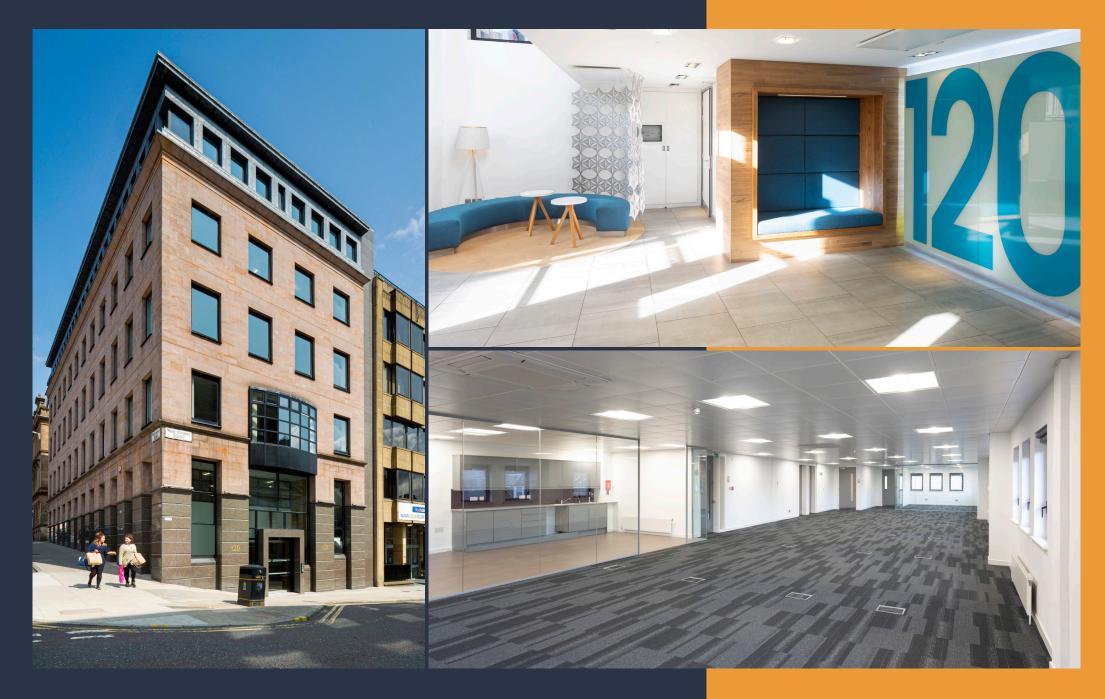

#### **Excellent City Centre Location**

- Attractive corner building
- Bright open plan floors
- Existing high quality fit out
  - Fully refurbished
  - Garage parking

# 120

#### **SPECIFICATION**

- Refurbished entrance areas and common areas
- Secure door entry system providing 24 hour access
- 8 person passenger lift serving all floor
- Metal suspended ceilings with recessed LED light fittings
- New comfort cooling and central heating
- Raised access floors, with floor boxes wired for power in situ

- Refurbished dedicated male & female toilets on each floor
- Secure car parking available
- Shower and cycle racks to be installed
- 1GB leased line available immediately for incoming tenants
- Fully fitted options available