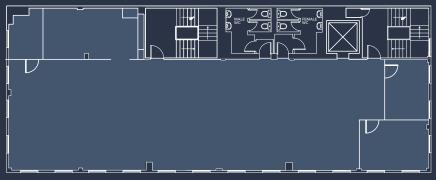

#### **FLOOR PLANS**

5th Floor

4th Floor

#### **ACCOMMODATION**

| FLOOR         | SQ FT | SQ M   |
|---------------|-------|--------|
| 5th (Suite 1) | 1,313 | 121.98 |
| 5th (Suite 2) | 818   | 75.99  |
| 4th           | 2,605 | 242.01 |
| Total         | 4,736 | 439.98 |