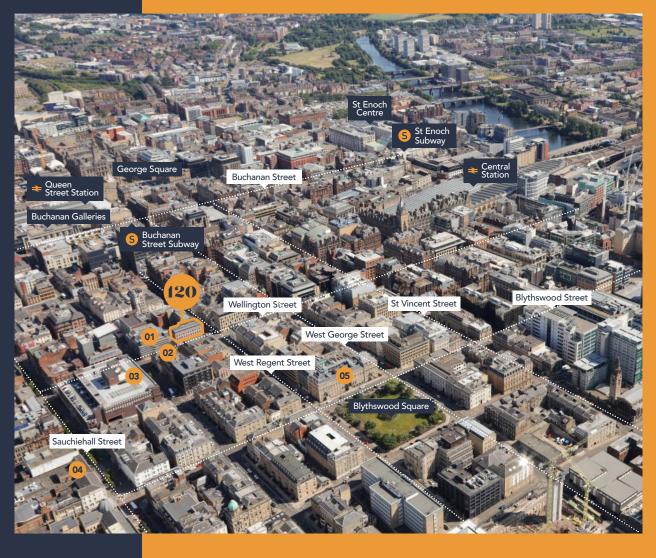

# LANDMARK LOCATION

120 West Regent Street enjoys a fantastic location in the heart of Glasgow's traditional core office district. An established office location, it is ideal for visitor and staff access by car or public transport with Q-Park (public car park) virtually adjacent.

The location provides a vibrant and wide ranging mix of coffee shops, restaurants and all types of retail within minutes walk.

Close to Glasgow's main retailing thoroughfare, <u>Buchanan Street</u>

5 minutes' walk from both Glasgow Central and Queen Street stations

Wide range of bars, restaurants and cafés within the vicinity

from Q Park in
Sauchiehall Street

Prime corner location

Easy access to M8 and motorway network