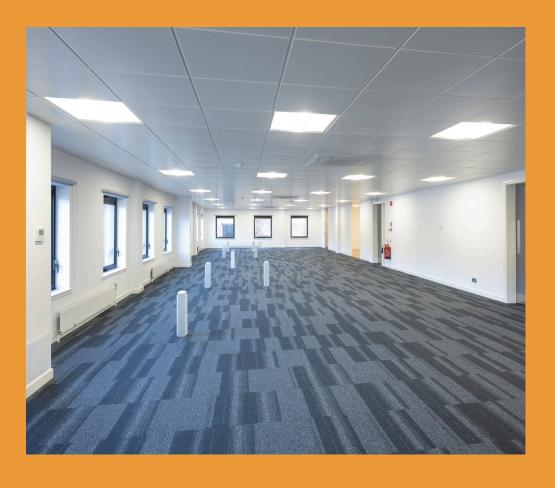

#### **Excellent City Centre Location**

- Attractive corner building
- Bright open plan floors
- Existing high quality fit out
  - Fully refurbished
  - Garage parking

#### **SPECIFICATION**

- Refurbished entrance areas and common areas
- Secure door entry system providing 24 hour access
- 8 person passenger lift serving all floor
- Metal suspended ceilings with recessed LED light fittings
- New comfort cooling and central heating
- Raised access floors, with floor boxes wired for power in situ

- Refurbished dedicated male & female toilets on each floor
- Secure car parking available
- Shower and cycle racks to be installed
- 1GB leased line available immediately for incoming tenants
- Fully fitted options available